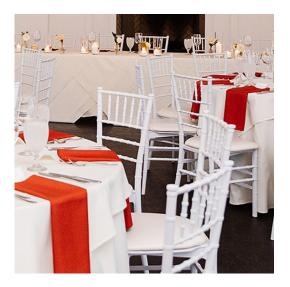

# linen + place setting options

Unless otherwise indicated, the following options are included in your menu price. All linens are a polyester blend unless otherwise noted.

#### tablecloth colors

WHITE IVORY CHAMPAGNE SATIN GRAY NAVY BLUE BLACK WILLOW GREEN

### napkin colors

WHITE **IVORY** NUDE BLUSH PEACH RUST RASPBERRY BURGUNDY PLUM LAVENDER NAVY BLUE DUSTY BLUE LIGHT BLUE MIDNIGHT GREEN WILLOW GREEN SAGE GREEN BLACK GRAY

#### place settings

silver flatware

gold flatware\*

barware

white with white

white with black

white with blush

white with peach