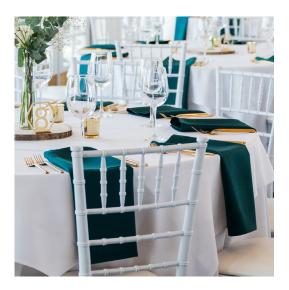

### napkin colors

WHITE **IVORY** NUDE BLUSH PEACH RUST RASPBERRY BURGUNDY PLUM LAVENDER NAVY BLUE DUSTY BLUE LIGHT BLUE MIDNIGHT GREEN WILLOW GREEN SAGE GREEN BLACK GRAY

ivory with ivory

navy with white

navy with burgandy

champagne satin with burgandy

champagne satin with ivory

willow green with black

. . .

willow green with white