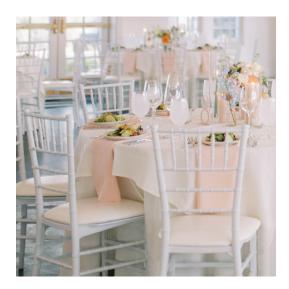

# linen + place setting options

Unless otherwise indicated, the following options are included in your menu price. All linens are a polyester blend unless otherwise noted.

#### tablecloth colors

WHITE IVORY CHAMPAGNE SATIN GRAY NAVY BLUE BLACK WILLOW GREEN

### napkin colors

WHITE **IVORY** NUDE BLUSH PEACH RUST RASPBERRY BURGUNDY PLUM LAVENDER NAVY BLUE DUSTY BLUE LIGHT BLUE MIDNIGHT GREEN WILLOW GREEN SAGE GREEN BLACK GRAY

#### place settings

silver flatware

gold flatware\*

barware

white with white

white with black

white with blush

white with peach