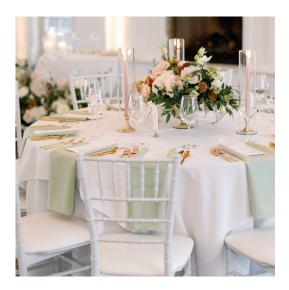

### napkin colors

WHITE **IVORY** NUDE BLUSH PEACH RUST RASPBERRY BURGUNDY PLUM LAVENDER NAVY BLUE DUSTY BLUE LIGHT BLUE MIDNIGHT GREEN WILLOW GREEN SAGE GREEN BLACK GRAY

white with sage green

white with midnight green

white with dusty blue

white with light blue

white with navy

white with lavender

white with plum

white with nude