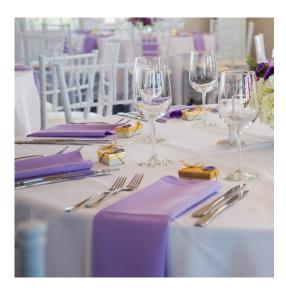

#### tablecloth colors

WHITE IVORY CHAMPAGNE SATIN GRAY NAVY BLUE BLACK WILLOW GREEN

### napkin colors

WHITE **IVORY** NUDE BLUSH PEACH RUST RASPBERRY BURGUNDY PLUM LAVENDER NAVY BLUE DUSTY BLUE LIGHT BLUE MIDNIGHT GREEN WILLOW GREEN SAGE GREEN BLACK GRAY