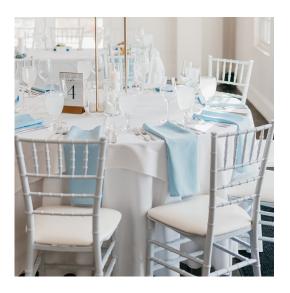

### napkin colors

WHITE **IVORY** NUDE BLUSH PEACH RUST RASPBERRY BURGUNDY PLUM LAVENDER NAVY BLUE DUSTY BLUE LIGHT BLUE MIDNIGHT GREEN WILLOW GREEN SAGE GREEN BLACK GRAY

white with sage green

white with midnight green

white with dusty blue

white with light blue

white with navy

white with lavender

white with plum

white with nude