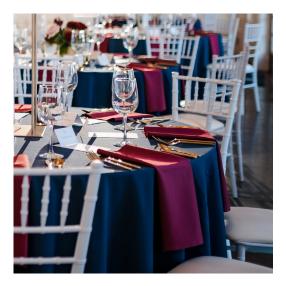

#### tablecloth colors

WHITE IVORY CHAMPAGNE SATIN GRAY NAVY BLUE BLACK WILLOW GREEN

### napkin colors

WHITE **IVORY** NUDE BLUSH PEACH RUST RASPBERRY BURGUNDY PLUM LAVENDER NAVY BLUE DUSTY BLUE LIGHT BLUE MIDNIGHT GREEN WILLOW GREEN SAGE GREEN BLACK GRAY

ivory with ivory

navy with white

navy with burgandy

champagne satin with burgandy

champagne satin with ivory

willow green with black

. . .

willow green with white