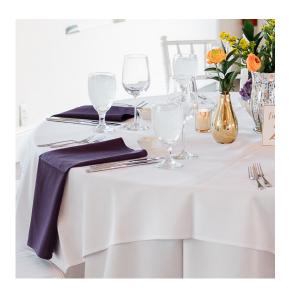

#### tablecloth colors

WHITE IVORY CHAMPAGNE SATIN GRAY NAVY BLUE BLACK WILLOW GREEN

### napkin colors

WHITE **IVORY** NUDE BLUSH PEACH RUST RASPBERRY BURGUNDY PLUM LAVENDER NAVY BLUE DUSTY BLUE LIGHT BLUE MIDNIGHT GREEN WILLOW GREEN SAGE GREEN BLACK GRAY

ivory with ivory

navy with white

navy with burgandy

champagne satin with burgandy

champagne satin with ivory

willow green with black

. . .

willow green with white