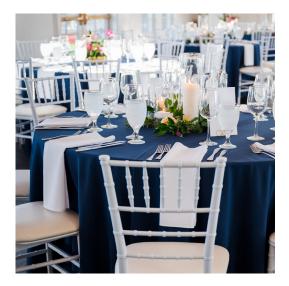

#### tablecloth colors

WHITE IVORY CHAMPAGNE SATIN GRAY NAVY BLUE BLACK WILLOW GREEN

### napkin colors

WHITE **IVORY** NUDE BLUSH PEACH RUST RASPBERRY BURGUNDY PLUM LAVENDER NAVY BLUE DUSTY BLUE LIGHT BLUE MIDNIGHT GREEN WILLOW GREEN SAGE GREEN BLACK GRAY

white with sage green

white with midnight green

white with dusty blue

white with light blue

white with navy

white with lavender

white with plum

white with nude