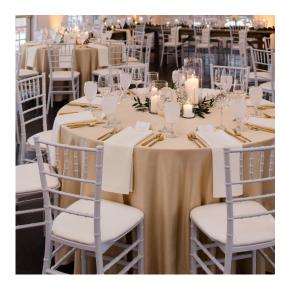

#### tablecloth colors

WHITE IVORY CHAMPAGNE SATIN GRAY NAVY BLUE BLACK WILLOW GREEN

### napkin colors

WHITE **IVORY** NUDE BLUSH PEACH RUST RASPBERRY BURGUNDY PLUM LAVENDER NAVY BLUE DUSTY BLUE LIGHT BLUE MIDNIGHT GREEN WILLOW GREEN SAGE GREEN BLACK GRAY

ivory with ivory

navy with white

navy with burgandy

champagne satin with burgandy

champagne satin with ivory

willow green with black

. . .

willow green with white