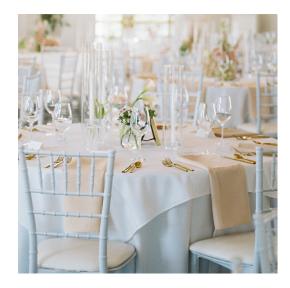

#### tablecloth colors

WHITE IVORY CHAMPAGNE SATIN GRAY NAVY BLUE BLACK WILLOW GREEN

### napkin colors

WHITE **IVORY** NUDE BLUSH PEACH RUST RASPBERRY BURGUNDY PLUM LAVENDER NAVY BLUE DUSTY BLUE LIGHT BLUE MIDNIGHT GREEN WILLOW GREEN SAGE GREEN BLACK GRAY

white with gray

. . . .

ivory with blush

ivory with rust

ivory with nude

ivory with sage green

ivory with willow green

ivory with dusty blue