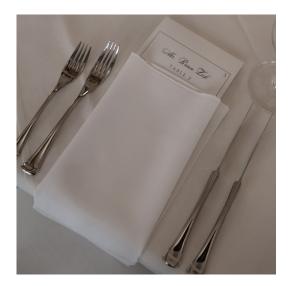

# linen + place setting options

Unless otherwise indicated, the following options are included in your menu price. All linens are a polyester blend unless otherwise noted.

#### place settings

silver flatware

gold flatware\*

barware

white with white

white with black

white with blush

white with peach

### napkin colors

WHITE **IVORY** NUDE BLUSH PEACH RUST RASPBERRY BURGUNDY PLUM LAVENDER NAVY BLUE DUSTY BLUE LIGHT BLUE MIDNIGHT GREEN WILLOW GREEN SAGE GREEN BLACK GRAY