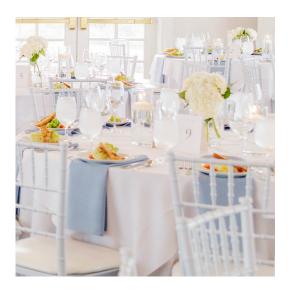

### napkin colors

WHITE **IVORY** NUDE BLUSH PEACH RUST RASPBERRY BURGUNDY PLUM LAVENDER NAVY BLUE DUSTY BLUE LIGHT BLUE MIDNIGHT GREEN WILLOW GREEN SAGE GREEN BLACK GRAY

white with sage green

white with midnight green

white with dusty blue

white with light blue

white with navy

white with lavender

white with plum

white with nude