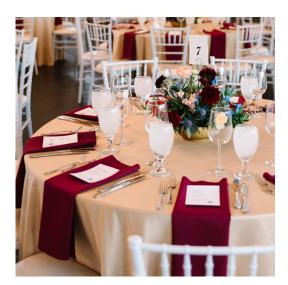

#### tablecloth colors

WHITE IVORY CHAMPAGNE SATIN GRAY NAVY BLUE BLACK WILLOW GREEN

### napkin colors

WHITE **IVORY** NUDE BLUSH PEACH RUST RASPBERRY BURGUNDY PLUM LAVENDER NAVY BLUE DUSTY BLUE LIGHT BLUE MIDNIGHT GREEN WILLOW GREEN SAGE GREEN BLACK GRAY

ivory with ivory

navy with white

navy with burgandy

champagne satin with burgandy

champagne satin with ivory

willow green with black

. . .

willow green with white