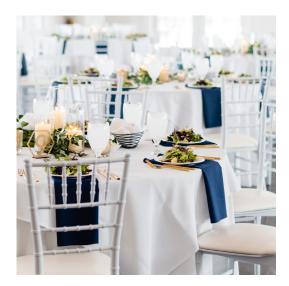

#### tablecloth colors

WHITE IVORY CHAMPAGNE SATIN GRAY NAVY BLUE BLACK WILLOW GREEN

### napkin colors

WHITE **IVORY** NUDE BLUSH PEACH RUST RASPBERRY BURGUNDY PLUM LAVENDER NAVY BLUE DUSTY BLUE LIGHT BLUE MIDNIGHT GREEN WILLOW GREEN SAGE GREEN BLACK GRAY

white with sage green

white with midnight green

white with dusty blue

white with light blue

white with navy

white with lavender

white with plum

white with nude